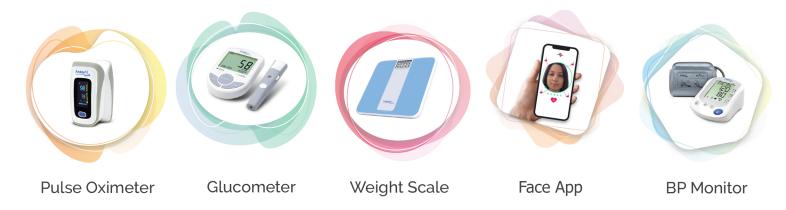

# Access to Tools & Technology -

- Physician Portal
- Physician and Patient mobile app
- Digital Charting/Records
- Standardized Reporting
- National Call Center

### THE ONLY ENTERPRISE RPM SOLUTION WITH ...

- No capital outlay, no staffing resources to implement, no downside
- Monitoring devices shipped to patients based on their chronic condition(s)
- Seamless onboarding for physicians and patients
- A live engagement team to manage patient requests and data